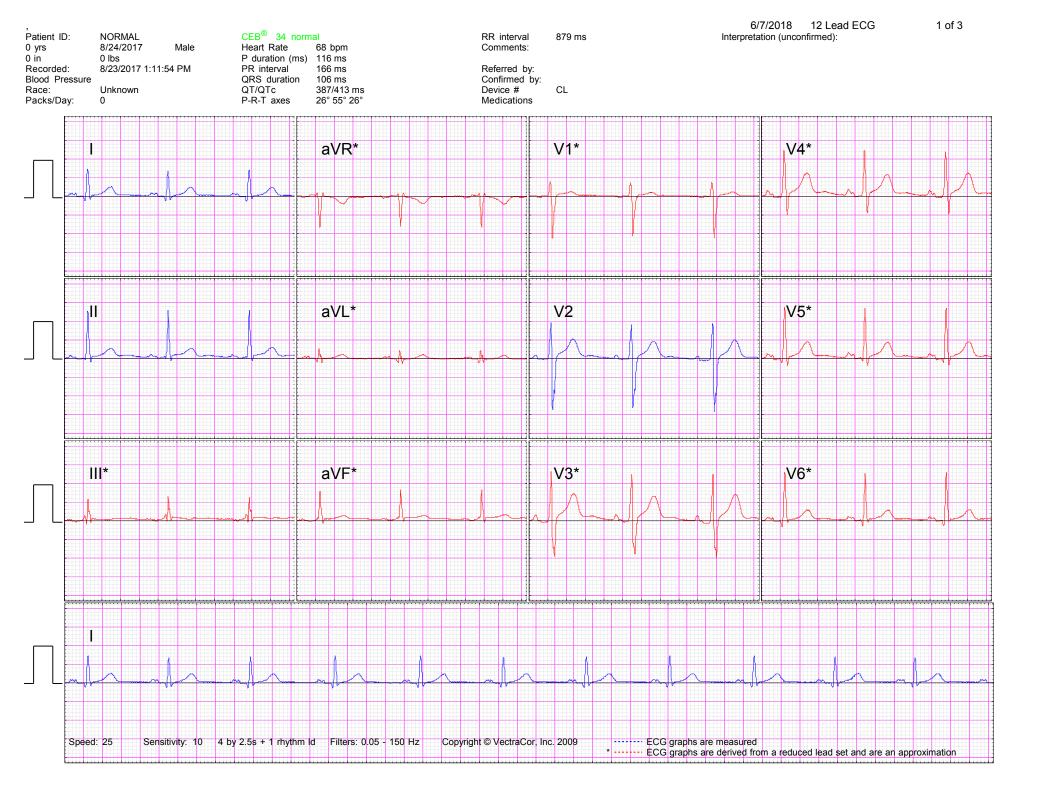

S'1

| ,<br>Patient ID:<br>0 yrs<br>0 in<br>Recorded:<br>Blood Pressure<br>Race:<br>Packs/Day: |     | NORMAL<br>8/24/2017 Male<br>0 lbs<br>8/23/2017 1:11:54 PM<br>Unknown<br>0 |      |        | CEB <sup>®</sup> 34 norm<br>Heart Rate<br>P duration (ms)<br>PR interval<br>QRS duration<br>QT/QTc<br>P-R-T axes |     | nal<br>68 bpm<br>116 ms<br>166 ms<br>106 ms<br>387/413 ms<br>26° 55° 26° |     |      |                                                   | RR interval Comments: |                   | 879 ms   |          |      | 6/7/20<br>Interpretation (i |          |      |
|-----------------------------------------------------------------------------------------|-----|---------------------------------------------------------------------------|------|--------|------------------------------------------------------------------------------------------------------------------|-----|--------------------------------------------------------------------------|-----|------|---------------------------------------------------|-----------------------|-------------------|----------|----------|------|-----------------------------|----------|------|
|                                                                                         |     |                                                                           |      |        |                                                                                                                  |     |                                                                          |     |      | Referred b<br>Confirmed<br>Device #<br>Medication |                       | irmed by:<br>ce # | y:<br>CL |          |      |                             |          |      |
|                                                                                         |     |                                                                           | Amp  | litude | (µV)                                                                                                             |     |                                                                          |     |      |                                                   |                       |                   | Sl       | .ope (µ' | V/s) | Ι                           | Duration | (ms) |
| Lead                                                                                    | P+  | P-                                                                        | Q    | R      | S                                                                                                                | R'  | s'                                                                       | J   | ST20 | ST60                                              | ST80                  | T+                | т-       | ST       | Q1   | R1                          | S1       | R'1  |
| I                                                                                       | 71  | 0                                                                         | -116 | 696    | -69                                                                                                              | 0   | 0                                                                        | 0   | 21   | 42                                                | 54                    | 219               | 0        | 1000     | 24   | 41                          | 26       | 0    |
| II                                                                                      | 62  | 0                                                                         | 0    | 1261   | -94                                                                                                              | 0   | 0                                                                        | 47  | 63   | 71                                                | 77                    | 221               | 0        | 0        | 0    | 64                          | 23       | 0    |
| III                                                                                     | 0   | -37                                                                       | 0    | 127    | -73                                                                                                              | 594 | -45                                                                      | 45  | 46   | 37                                                | 30                    | 14                | 0        | -1000    | 0    | 29                          | 9        | 37   |
| aVR                                                                                     | 0   | -64                                                                       | 0    | 65     | -975                                                                                                             | 71  | 0                                                                        | -28 | -41  | -57                                               | -65                   | 0                 | -220     | -500     | 0    | 16                          | 46       | 25   |
| aVL                                                                                     | 54  | 0                                                                         | -112 | 251    | -136                                                                                                             | 0   | 0                                                                        | -57 | -21  | -7                                                | 2                     | 107               | 0        | 1000     | 30   | 33                          | 16       | 0    |
| aVF                                                                                     | 35  | 0                                                                         | 0    | 922    | -72                                                                                                              | 0   | 0                                                                        | 44  | 51   | 52                                                | 53                    | 109               | 0        | -500     | 0    | 67                          | 23       | 0    |
| V1                                                                                      | 0   | -45                                                                       | 0    | 372    | -1110                                                                                                            | 0   | 0                                                                        | -1  | 38   | 52                                                | 60                    | 102               | 0        | 250      | 0    | 34                          | 63       | 0    |
| V2                                                                                      | 81  | 0                                                                         | 0    | 964    | -1352                                                                                                            | 0   | 0                                                                        | 82  | 132  | 183                                               | 217                   | 445               | 0        | 1750     | 0    | 38                          | 66       | 0    |
| V3                                                                                      | 131 | 0                                                                         | 0    | 1297   | -917                                                                                                             | 0   | 0                                                                        | 71  | 163  | 229                                               | 266                   | 619               | 0        | 1750     | 0    | 40                          | 55       | 0    |
|                                                                                         |     | -                                                                         |      |        |                                                                                                                  |     |                                                                          |     |      |                                                   |                       |                   |          |          |      |                             |          |      |